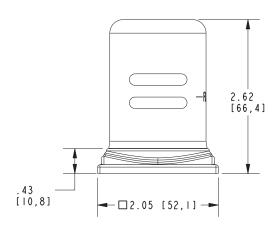

### **PRODUCT DIMENSIONS** (Units are in inches)

#### **Features**

- Solid brass cap
- 2-11/16" (6.8 cm) height above deck
- 2-1/16" (5.2 cm) base
- Complements Adams product series

#### Product Specification Add "Color / Finish" suffix to Model number, below.

The Air Gap Cap shall be made of solid brass construction. Product shall incorporate a 2-11/16" (6.8 cm) cap height and a 2-1/16" (5.2 cm) cap base. Air Gap Cap shall be Newport Brass Model 3170-5751/\_\_\_\_.