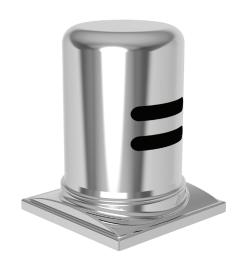

#### **Features**

- Solid brass cap
- 2-11/16" (6.8 cm) height above deck
- 2-1/16" (5.2 cm) base
- Complements Adams product series

#### Product Specification Add "Color / Finish" suffix to Model number, below.

The Air Gap Cap shall be made of solid brass construction. Product shall incorporate a 2-11/16" (6.8 cm) cap height and a 2-1/16" (5.2 cm) cap base. Air Gap Cap shall be Newport Brass Model 3170-5751/\_\_\_\_.